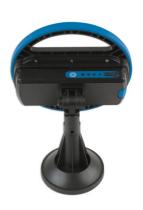

## **COB Worklight - 15 Watt**

COB (Chips on Board), is a new technology of LED packaging for LED lighting. Multi LED chips are packaged together as one lighting module. A chip on board LED is basically a LED chip diode built directly on the circuit board.

## **Additional Information**

- Supplied with a strong magnetic base and twin universal joints plus interchangeable plugs BS & EU plus cigarette lighter adaptor.
- Working time: 4.5 hours (low), 2.5 hours (high); charging time: 6 hours.
- Switch modes: high/low/off, brightness 1200 lumens (high) & 600 lumens (low).
- · CE, UKCA & RoHS compliant.
- Spare batteries available, please see Laser Part No. 6761.