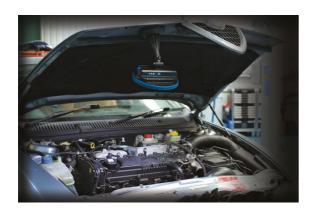

## **COB Worklight - 15 Watt**

COB (Chips on Board), is a new technology of LED packaging for LED lighting. Multi LED chips are packaged together as one lighting module. A chip on board LED is basically a LED chip diode built directly on the circuit board.

## **Additional Information**

- Supplied with a strong magnetic base and twin universal joints plus interchangeable plugs BS & EU plus cigarette lighter adaptor.
- Working time: 4.5 hours (low), 2.5 hours (high); charging time: 6 hours.
- Switch modes: high/low/off, brightness 1200 lumens (high) & 600 lumens (low).
- · CE, UKCA & RoHS compliant.
- Spare batteries available, please see Laser Part No. 6761.