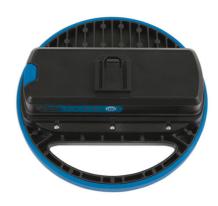

## **COB Worklight - 15 Watt**

COB (Chips on Board), is a new technology of LED packaging for LED lighting. Multi LED chips are packaged together as one lighting module. A chip on board LED is basically a LED chip diode built directly on the circuit board.

## **Additional Information**

- Supplied with a strong magnetic base and twin universal joints plus interchangeable plugs BS & EU plus cigarette lighter adaptor.
- Working time: 4.5 hours (low), 2.5 hours (high); charging time: 6 hours.
- Switch modes: high/low/off, brightness 1200 lumens (high) & 600 lumens (low).
- · CE, UKCA & RoHS compliant.
- Spare batteries available, please see Laser Part No. 6761.