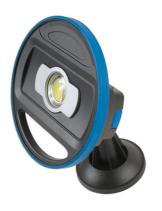

## **COB Worklight - 15 Watt**

COB (Chips on Board), is a new technology of LED packaging for LED lighting. Multi LED chips are packaged together as one lighting module. A chip on board LED is basically a LED chip diode built directly on the circuit board.

## **Additional Information**

- Supplied with a strong magnetic base and twin universal joints plus interchangeable plugs BS & EU plus cigarette lighter adaptor.
- Working time: 4.5 hours (low), 2.5 hours (high); charging time: 6 hours.
- Switch modes: high/low/off, brightness 1200 lumens (high) & 600 lumens (low).
- · CE, UKCA & RoHS compliant.
- Spare batteries available, please see Laser Part No. 6761.