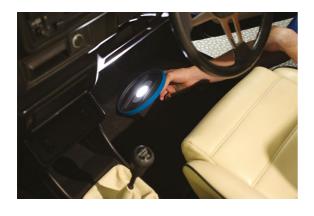

## **COB Worklight - 15 Watt**

COB (Chips on Board), is a new technology of LED packaging for LED lighting. Multi LED chips are packaged together as one lighting module. A chip on board LED is basically a LED chip diode built directly on the circuit board.

## **Additional Information**

- Supplied with a strong magnetic base and twin universal joints plus interchangeable plugs BS & EU plus cigarette lighter adaptor.
- Working time: 4.5 hours (low), 2.5 hours (high); charging time: 6 hours.
- Switch modes: high/low/off, brightness 1200 lumens (high) & 600 lumens (low).
- · CE, UKCA & RoHS compliant.
- Spare batteries available, please see Laser Part No. 6761.